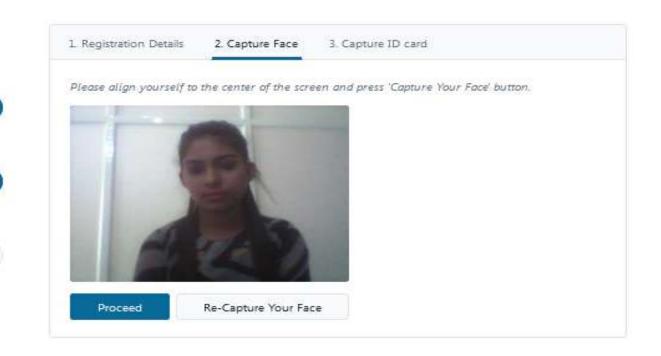

| 1. Registration Details | 2. Capture Face | 3. Capture ID card                                                                                         |
|-------------------------|-----------------|------------------------------------------------------------------------------------------------------------|
| Email Address *         |                 |                                                                                                            |
| abcd@gmail.com          |                 |                                                                                                            |
| First Name *            |                 | Last Name                                                                                                  |
| ABCD                    |                 | EFG                                                                                                        |
| Contact No *            |                 |                                                                                                            |
| 9812345678              |                 |                                                                                                            |
| Gender *                |                 |                                                                                                            |
| Male Female             | Transgender     |                                                                                                            |
| Enrollment No. *        |                 |                                                                                                            |
| YE12345678              |                 |                                                                                                            |
| Agreement and un        |                 | are agreeing to the Terms of Services and License<br>and access will be subject to the terms &<br>therein. |
| Proceed                 |                 |                                                                                                            |

## PHOTO CAPTURE

• System will ask to capture your Photo, simply click on capture and proceed with next button.

E

| Recapture your | face in case of | the following | issues |     |
|----------------|-----------------|---------------|--------|-----|
| AD SCENARIOS   |                 |               |        |     |
| <b>X</b>       |                 | 1             | ×      |     |
| BA             | urred Image     | E             | Face C | JT. |
|                |                 | ARD           |        |     |
| CX             |                 |               |        |     |
| No.            | o Proper Light  |               |        |     |
|                |                 |               |        |     |