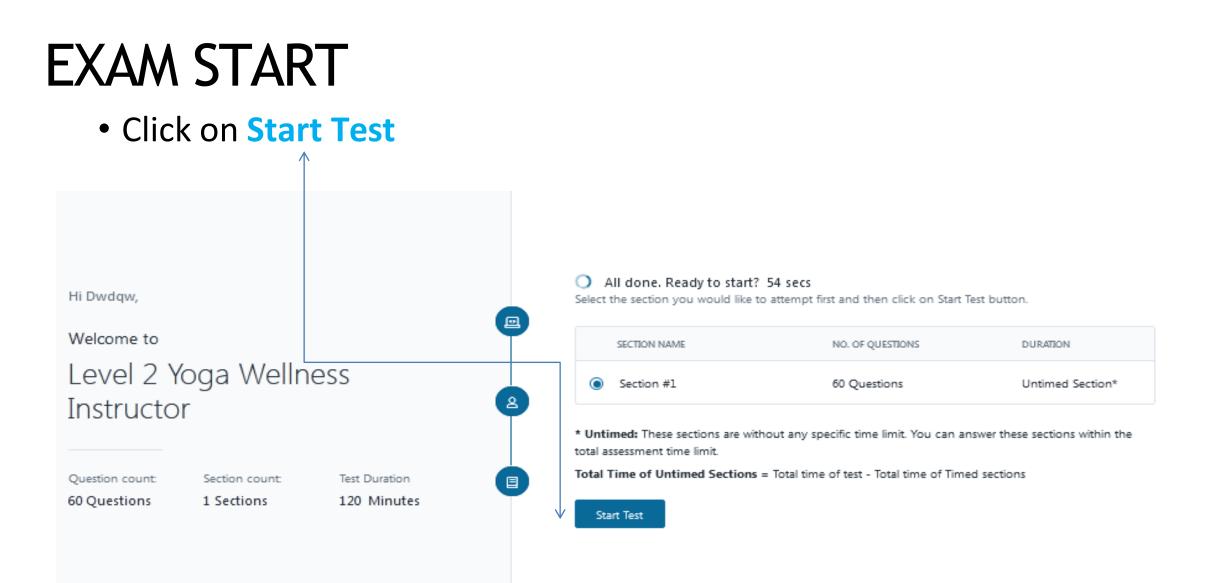

## **REGISTRATION DETAILS**

 Fill all the details as per details mentioned in the Admit card (this is only a sample snapshot. Actual registration details may vary). Then Click On PROCEED

| Hi,             |                |               |   |  |  |  |  |  |  |  |
|-----------------|----------------|---------------|---|--|--|--|--|--|--|--|
| Welcome to      |                |               | Т |  |  |  |  |  |  |  |
| DEMO EXAM_VKCSM |                |               |   |  |  |  |  |  |  |  |
|                 |                |               | 2 |  |  |  |  |  |  |  |
| Question count: | Section count: | Test Duration |   |  |  |  |  |  |  |  |
| 11 Questions    | 1 Sections     | 10 Minutes    |   |  |  |  |  |  |  |  |
|                 |                |               |   |  |  |  |  |  |  |  |
|                 |                |               |   |  |  |  |  |  |  |  |
|                 |                |               |   |  |  |  |  |  |  |  |
|                 |                |               |   |  |  |  |  |  |  |  |