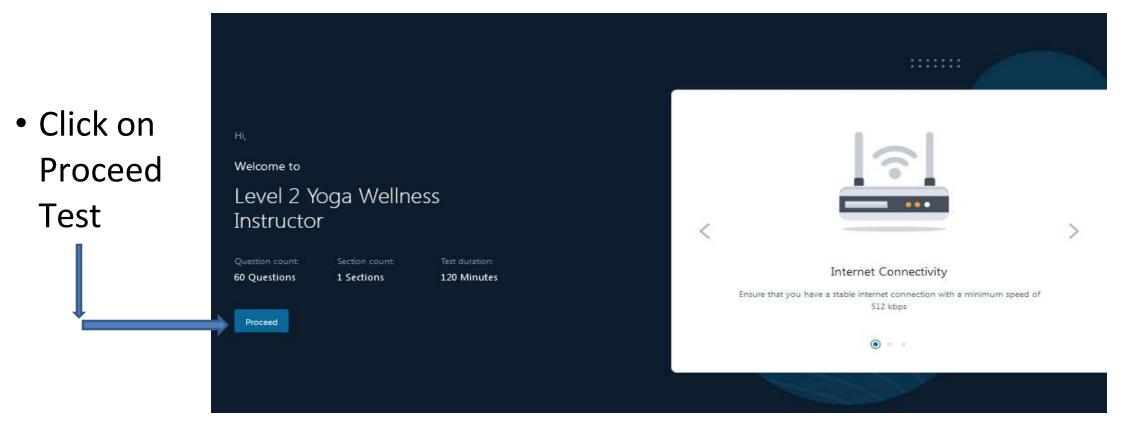

### You will receive the link through mail:

## **REGISTRATION DETAILS**

 Fill all the details as per details mentioned in the Admit card (this is only a sample snapshot. Actual registration details may vary). Then Click On PROCEED

| Hi,             |                |               |   |  |  |  |  |  |  |  |
|-----------------|----------------|---------------|---|--|--|--|--|--|--|--|
| Welcome to      |                |               | Т |  |  |  |  |  |  |  |
| DEMO EXAM_VKCSM |                |               |   |  |  |  |  |  |  |  |
|                 |                |               | 2 |  |  |  |  |  |  |  |
| Question count: | Section count: | Test Duration |   |  |  |  |  |  |  |  |
| 11 Questions    | 1 Sections     | 10 Minutes    |   |  |  |  |  |  |  |  |
|                 |                |               |   |  |  |  |  |  |  |  |
|                 |                |               |   |  |  |  |  |  |  |  |
|                 |                |               |   |  |  |  |  |  |  |  |
|                 |                |               |   |  |  |  |  |  |  |  |