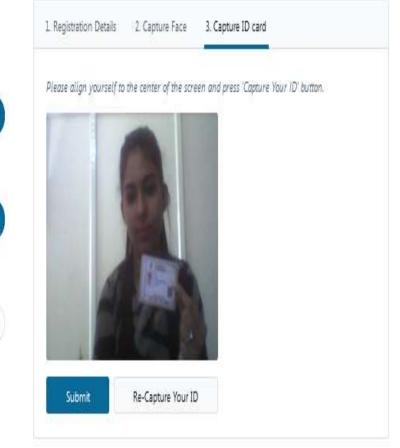

| 1. Registration Details | 2. Capture Face | 3. Capture ID card                                                                                         |
|-------------------------|-----------------|------------------------------------------------------------------------------------------------------------|
| Email Address *         |                 |                                                                                                            |
| abcd@gmail.com          |                 |                                                                                                            |
| First Name *            |                 | Last Name                                                                                                  |
| ABCD                    |                 | EFG                                                                                                        |
| Contact No *            |                 |                                                                                                            |
| 9812345678              |                 |                                                                                                            |
| Gender *                |                 |                                                                                                            |
| Male Female             | Transgender     |                                                                                                            |
| Enrollment No. *        |                 |                                                                                                            |
| YE12345678              |                 |                                                                                                            |
| Agreement and un        |                 | are agreeing to the Terms of Services and License<br>and access will be subject to the terms &<br>therein. |
| Proceed                 |                 |                                                                                                            |

# ID PROOF CAPTURE

- System will ask to capture ID Proof, simply click on capture and proceed with Submit button.
- Wait for approval from Proctor/ Exam Coordinator.