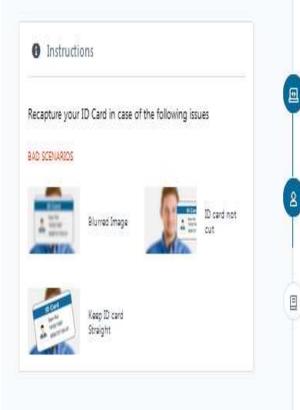

# ID PROOF CAPTURE

- System will ask to capture ID Proof, simply click on capture and proceed with Submit button.
- Wait for approval from Proctor/ Exam Coordinator.